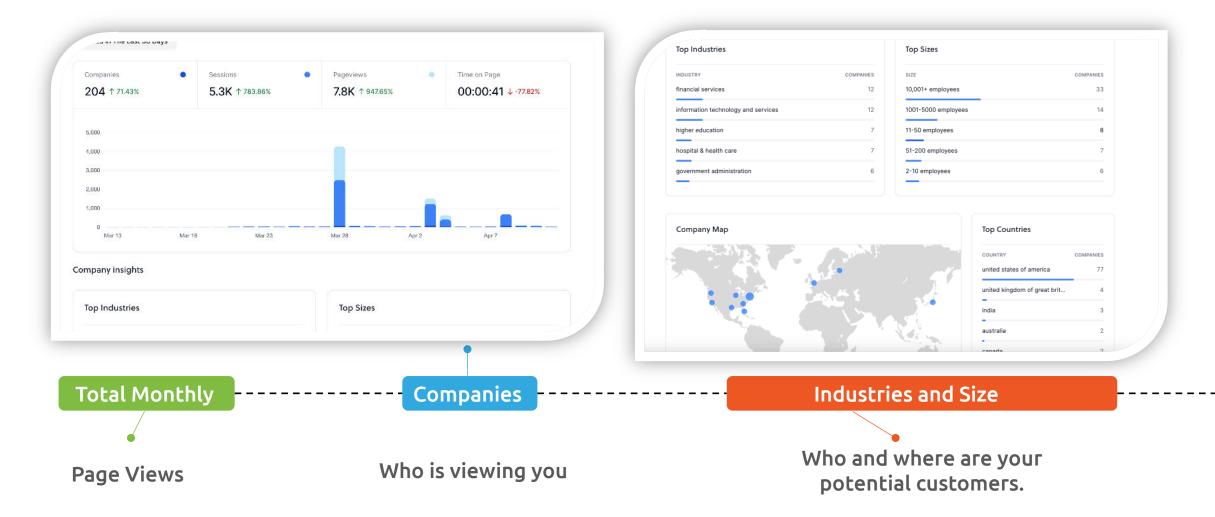

# Gain insights about your target visitors.

**Page Visits** See what page(s) they viewed.

#### Time spent

Identify and separate the website visitors who spent several minutes on your pages, rather than just a few seconds.

#### Specific Campaigns

Connect Google Ads and email campaigns for more in-depth data.

**Referral Visits** Identify the backlink that brought the visitor to your website.