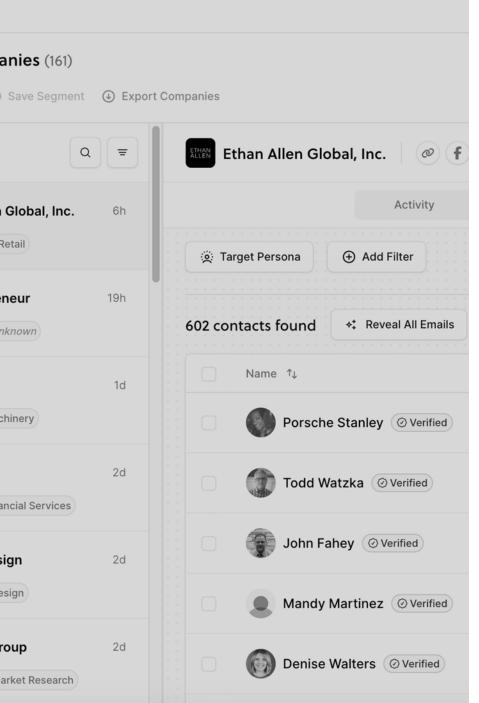

## Prospect

Use key pieces of information to to select the right decision maker and pull contact details from the dashboard.

#### LinkedIn

View the companies social media connections and each employee's LinkedIn profile.

#### Emails

When available have access to the professional's email address vs their personal address.