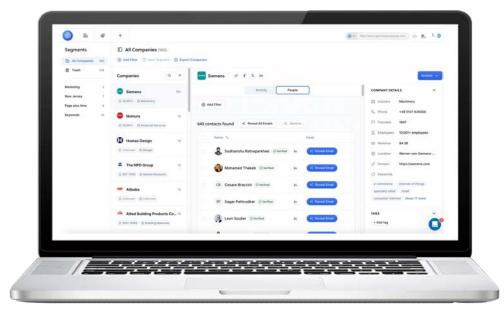

## Prospect

Use key pieces of information to to select the right decision maker and pull contact details from the dashboard.

### Competitors

We tag specific companies to monitor competitor visits and viewed pages on your site. If there's a LinkedIn match, you gain access to this data..