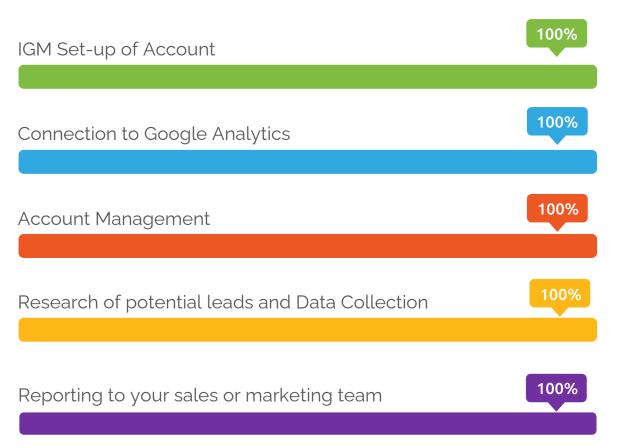

#### Research, Extract, Load, and Transform

Converting findings into actionable insights and leads into customers requires diligent analysis based on buyer personas. A dedicated account manager can curate optimal leads for direct delivery to your sales or marketing team on a monthly or weekly basis.

We analyze your market and buyer persona to extract your optimal leads.

Your data is sent right to you or uploaded into your CRM.